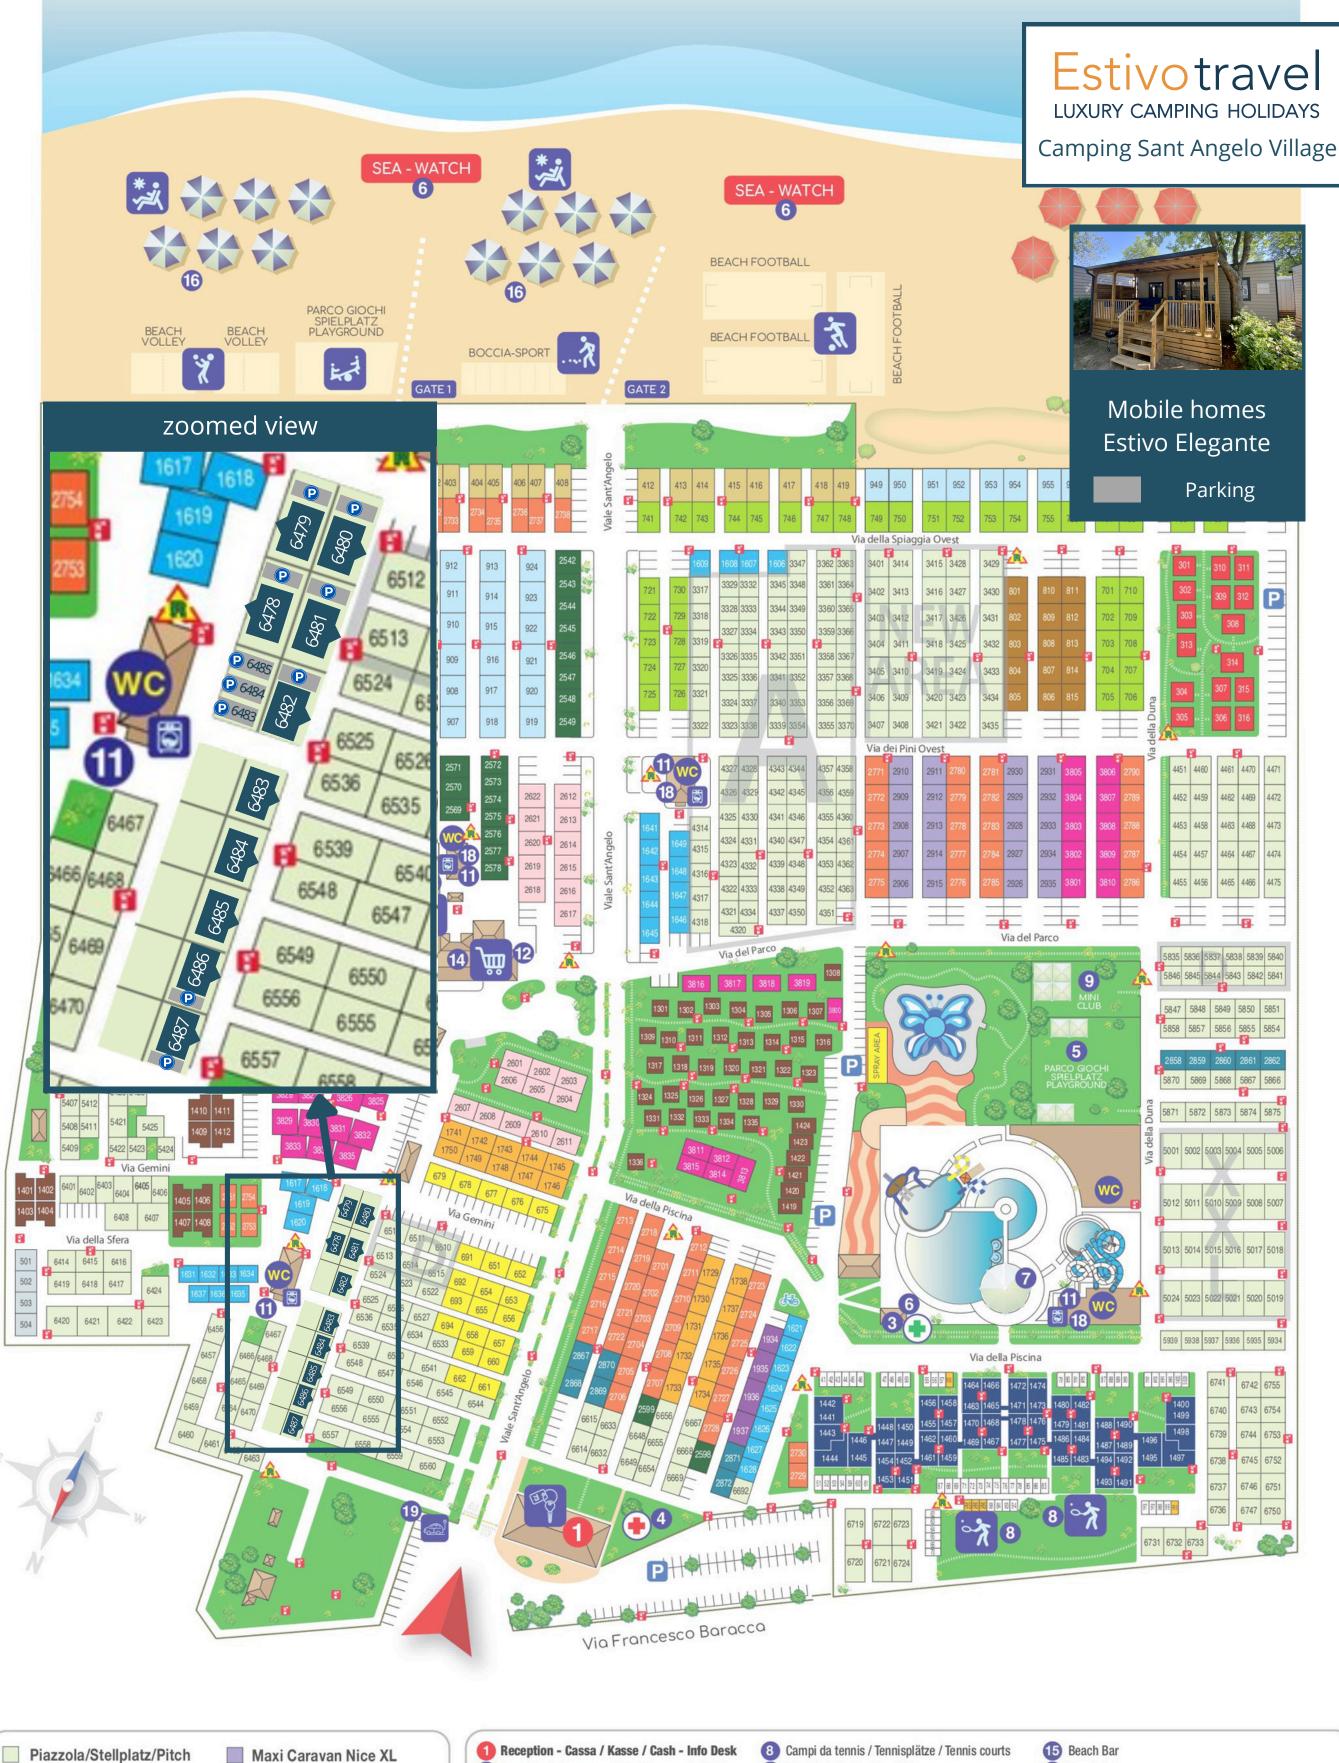

- Maxi Caravan S 4
- Maxi Caravan Midi
- Maxi Caravan Light
- Maxi Caravan S 5 Maxi Caravan Pretty XL
- Maxi Caravan S 5 New

Maxi Caravan S Extra

Maxi Caravan S 6

- Maxi Caravan Nice XL
- Maxi Caravan Easy Tre R
- Maxi Caravan Elegance XL
- Maxi Caravan Smart XL
- Maxi Caravan Comfort Tre
- Maxi Caravan Chalet Deluxe Maxi Caravan Gold Bellevue
- Apartment
- Bungalow

- Cassette di sicurezza Safe / Bancomat ATM
- 3 Primo Soccorso / Erste Hilfe / First Aid
- 4 Medico / Arzt / Doctor
- 5 Fitness Corner Tennis Court Hire
- 6 Bagnino / Bademeister / Lifeguard
- Pool Bar

- 8 Campi da tennis / Tennisplätze / Tennis courts
- Mini Club / Animation Office
- 10 Bike rent
- 11 Lavatrice / Waschmaschine / Washingmachine
- 12 Supermarket
- 13 Bazar
- 14 Ristorante / Restaurant Pizzeria
- 15 Beach Bar
- 16 Beach Set
- 17 Fruit & Vegetable Shop
- 18 Asciugatrice / Wäschetrockner / Tumbledryer
- 19 Ricarica auto elettrica / E-Ladesäulen / EV charger

Estintore / Feuerlöscher / Fire extinguisher

La piantina del Villaggio raffigurata è indicativa e potrebbe subire delle variazioni. Der Lageplan ist nur zum Muster angegeben, es könnten Variationen vorkommen. The Village map is approximate and is subject to change.